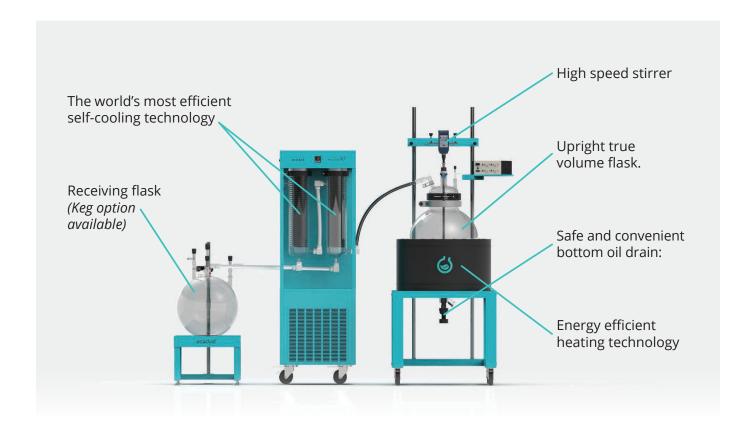

#### **KEY FEATURES:**

Proprietary first-in-class highly efficient metallic condensers for rotary evaporators.

Direct self-cooling technology that truly eliminates dry ice and antifreeze chillers.

Environmentally friendly, energy efficient and sustainable.

Our product drain valve allows for fast and easy oil collection.

**Safe and convenient bottom oil drain valve:** No need to disassemble or lift flask when draining your oil; this reduces the risk of breaking your flask and losing your oil.

**Largest load volumes:** EcoChyll sizes range from 22L – 200L. There is no evaporator on the market that can hold 200L. You don't need several people operating several rotovaps.

**Energy efficient technology:** EcoChyll is the most efficient solvent recovery equipment in the world.

**True volume:** Unlike the tilted flasks that can only hold half of the volume stated, EcoChyll's stationary flask gives you full volume.