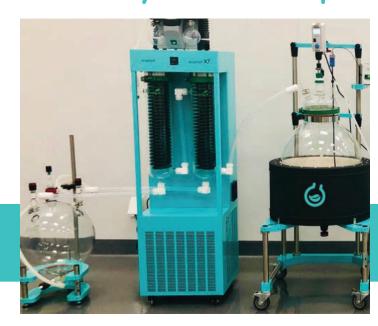

oils are preserved.

**Safe and convenient bottom oil drain valve:** No need to disassemble or lift flask when draining your oil; this reduces the risk of breaking your flask and losing your oil.

**Largest load volumes:** EcoChyll sizes range from 22L – 200L. There is no evaporator on the market that can hold 200L. You don't need several people operating several rotovaps.

**Energy efficient technology:** EcoChyll is the most efficient solvent recovery equipment in the world.

**True volume:** Unlike the tilted flasks that can only hold half of the volume stated, EcoChyll's stationary flask gives you full volume.

**Decarb:** EcoChyll is also used to conveniently decarb.



#### SOME AVAILABLE SIZES

## EcoChyll X9 Evaporator



200 and 100 Liter Capacities

#### EcoChyll X7 Evaporator



100, 72, 50 Liter Capacities

# EcoChyll X7 Evaporator with Keg receiver



Keg Option Available for All EcoChyll Sizes

### EcoChyll X5 Evaporator



22 and 50 Liter Capacities

# Our bench top units can be used as condensers for rotovaps and as vapor traps for shortpaths.



EcoChyll X3



EcoChyll X1



EcoChyll S

## ECOCHYLL® HIGH-SPEED EVAPORATOR

Whether you use Butane, CO<sub>2</sub> or Ethanol extraction process, EcoChyll High-Speed Evaporator reduces the bottleneck that traditional Rotovaps present.



#### **TESTIMONIALS**

"We upgraded our Buchi rotovap to EcoChyll and it shortened a 4-day work process to 1.5 days."

—Oded Lahmish, Department Manager, Medical Cannabis, Tikun Olam

"We love our EcoChyll. It's been very good to us and it works well. We run it six days a week fo