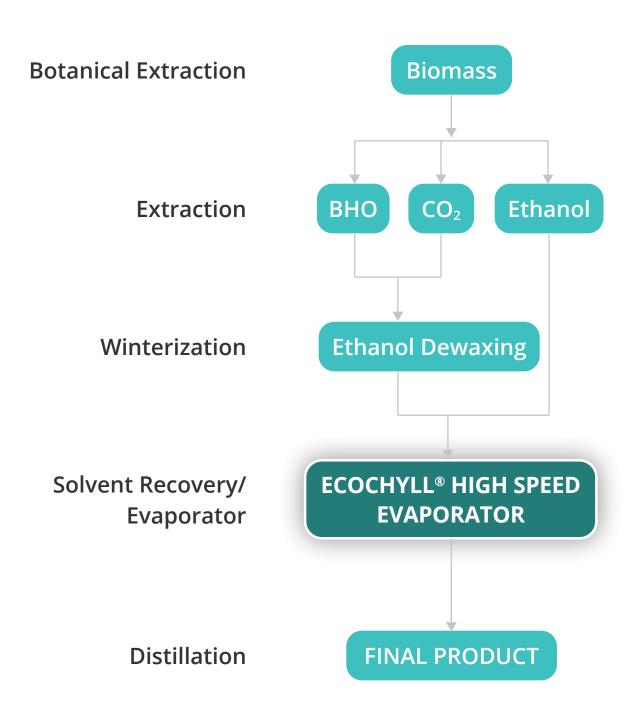

## ECOCHYLL® HIGH-SPEED EVAPORATOR

Whether you use Butane, CO<sub>2</sub> or Ethanol extraction process, EcoChyll High-Speed Evaporator reduces the bottleneck that traditional Rotovaps present.