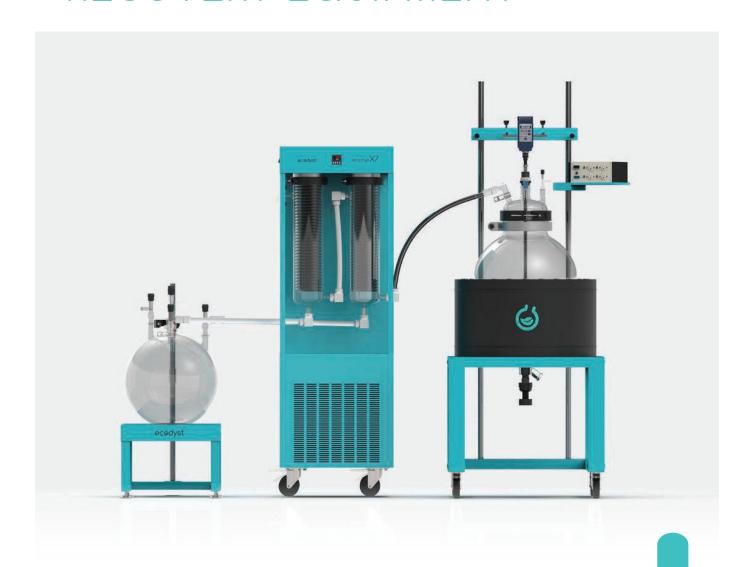

#### EcoChyll X7 Evaporator

100, 72, 50 Liter Capacities

## ECOCHYLL® HIGH-SPEED EVAPORATOR

Whether you use Butane, CO<sub>2</sub> or Ethanol extraction process, EcoChyll High-Speed Evaporator reduces the bottleneck that traditional Rotovaps present.