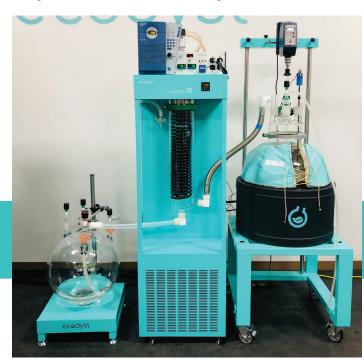

k of breaking your flask and losing your oil.

**Largest load volumes:** EcoChyll sizes range from 22L – 200L. There is no evaporator on the market that can hold 200L. You don't need several people operating several rotovaps.

**Energy efficient technology:** EcoChyll is the most efficient solvent recovery equipment in the world.

**True volume:** Unlike the tilted flasks that can only hold half of the volume stated, EcoChyll's stationary flask gives you full volume.

**Decarb:** EcoChyll is also used to conveniently decarb.



#### SOME AVAILABLE SIZES

## EcoChyll X9 Evaporator



200 and 100 Liter Capacities

#### EcoChyll X7 Evaporator



100, 72, 50 Liter Capacities

# EcoChyll X7 Evaporator with Keg receiver



Keg Option Available for All EcoChyll Sizes

### EcoChyll X5 Evaporator



22 and 50 Liter Capacities

# Our bench top units can be used as condensers for rotovaps and as vapor traps for shortpaths.



EcoChyll X3



EcoChyll X1



EcoChyll S

## ECOCHYLL® HIGH-SPEED EVAPORATOR

Whether you use Butane, CO<sub>2</sub> or Ethanol extraction process, EcoChyll High-Speed Evaporator reduces the bottleneck that traditional Rotovaps present.



#### **TESTIMONIALS**

"We upgraded our Buchi rotovap to EcoChyll and it shortened a 4-day work process to 1.5 days."

—Oded Lahmish, Department Manager, Medical Cannabis, Tikun Olam

"We love our EcoChyll. It's been very good to us and it works well. We run it six days a week for fourteen hours without any issues at all. We own three of them, and we are waiting for Ecodyst's falling film."

—David Bulick, Owner, Charleston Hem