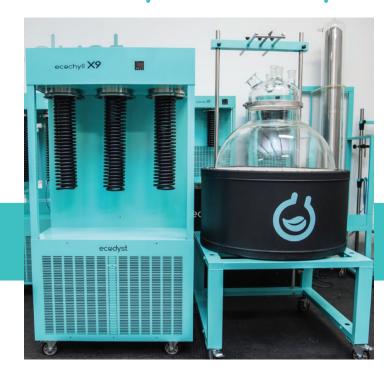

. The mild temperatures ensures that the cannabinoids in your oils are preserved.

**Safe and convenient bottom oil drain valve:** No need to disassemble or lift flask when draining your oil; this reduces the risk of breaking your flask and losing your oil.

**Largest load volumes:** EcoChyll sizes range from 22L – 200L. There is no evaporator on the market that can hold 200L. You don't need several people operating several rotovaps.

**Energy efficient technology:** EcoChyll is the most efficient solvent recovery equipment in the world.

**True volume:** Unlike the tilted flasks that can only hold half of the volume stated, EcoChyll's stationary flask gives you full volume.

**Decarb:** EcoChyll is also used to conveniently decarb.



#### SOME AVAILABLE SIZES

## EcoChyll X9 Evaporator



200 and 100 Liter Capacities

#### EcoChyll X7 Evaporator



100, 72, 50 Liter Capacities

# EcoChyll X7 Evaporator with Keg receiver



Keg Option Available for All EcoChyll Sizes

### EcoChyll X5 Evaporator



22 and 50 Liter Capacities

# Our bench top units can be used as condensers for rotovaps and as vapor traps for shortpaths.



EcoChyll X3



EcoChyll X1



EcoChyll S

## ECOCHYLL® HIGH-SPEED EVAPORATOR

Whether you use Butane, CO<sub>2</sub> or Ethanol extraction process, EcoChyll High-Speed Evaporator reduces the bottleneck that traditional Rotovaps present.



#### **TESTIMONIALS**

"We upgraded our Buchi rotovap to EcoChyll and it shortened a 4-day work process to 1.5 days."

—Oded Lahmish, Department Manager, Medical Cannabis, Tikun Olam

"We love our EcoChyll. It's been ve