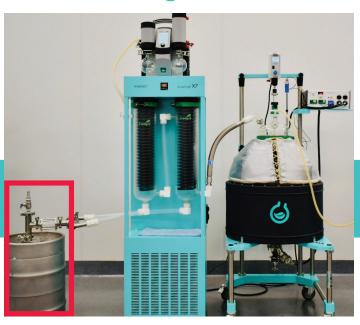

# EcoChyll X7 Evaporator with Keg receiver

Keg Option Available for All EcoChyll Sizes