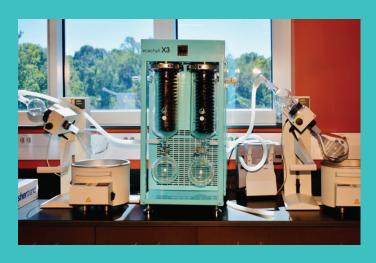

# Our bench top units can be used as condensers for rotovaps and as vapor traps for shortpaths.

EcoChyll X3

EcoChyll X1

EcoChyll S